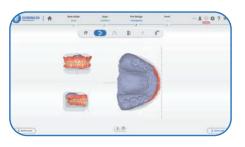

# **Clinical Toolkit**

The clinical toolkit assists dentists to evaluate and pre-design the scanned data in their own clinic. It facilitates effective communication with dental labs to deliver quality dental work with high efficiency.

**Undercut Check** 

Bite Check

Margin Line Auto Extraction

Tooth Marking

Coordinate Adjustment

Direct Export into exocad