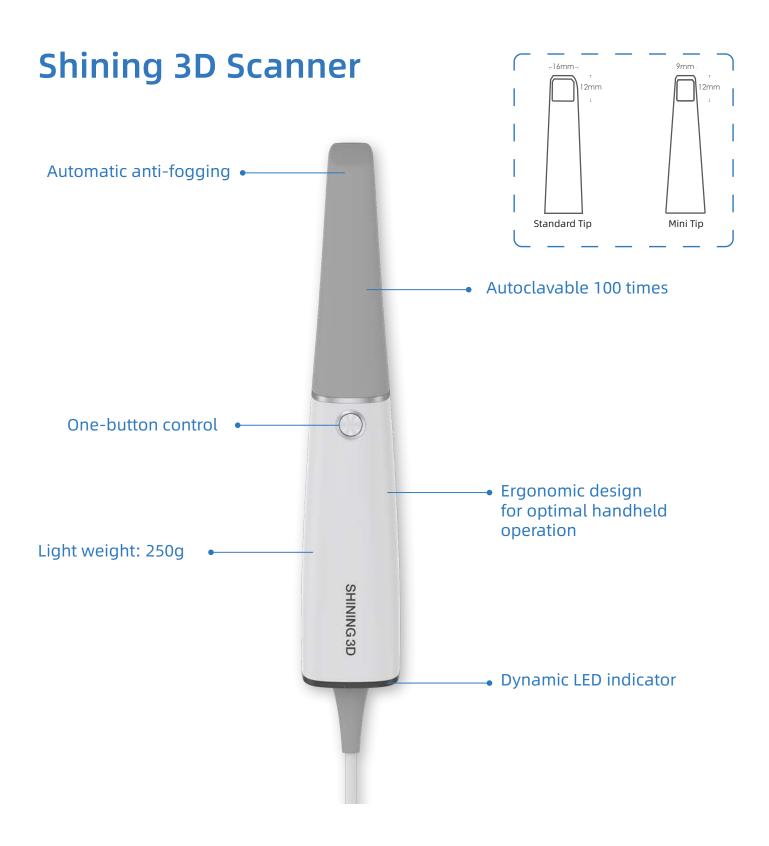

# **Excellent Scanning Performance**

Shining 3D Scanner optimizes hardware structure and software algorithms to ensure high accuracy and quality, providing realistic and reliable digital impressions for denture applications.

### **Greater Scan Depth**

Shining 3D Scanner is suitable for various clinical scenarios including acquiring scan bodies and periodontal scans.