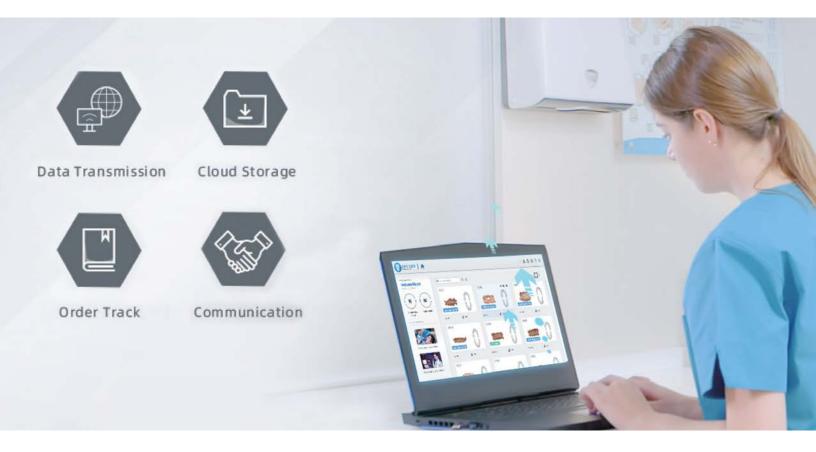

### **Cloud Data Platform**

SHINING 3D's cloud data platform enables secure data transmission, making it convenient for communication between clinics and dental labs.