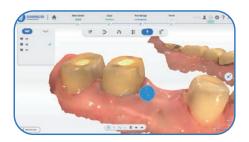

# **Clinical Toolkit**

The clinical toolkit assists dentists to evaluate and pre-design the scanned data in their own clinic. It facilitates effective communication with dental labs to deliver quality dental work with high efficiency.

**Undercut Check** 

Bite Check

Margin Line Auto Extraction

Tooth Marking

Coordinate Adjustment

Direct Export into exocad