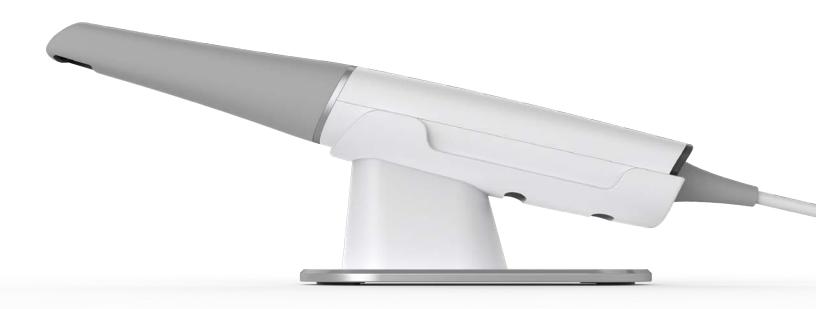

# **Excellent Scanning Performance**

Shining 3D Scanner optimizes hardware structure and software algorithms to ensure high accuracy and quality, providing realistic and reliable digital impressions for denture applications.

### Faster Scan

Al-powered scanning capabilities ensure a fast and smooth scanning experience, saving chairside time and providing more comfort to patients.

### More Accurate Scans

Thanks to optimized algorithms and imaging mechanism, Shining 3D Scanner carries out more accurate and precise results by 30%, meeting the clinical needs of different applications.

### **Greater Scan Depth**

Shining 3D Scanner is suitable for various clinical scenarios including acquiring scan bodies and periodontal scans.