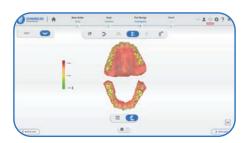

# **Clinical Toolkit**

The clinical toolkit assists dentists to evaluate and pre-design the scanned data in their own clinic. It facilitates effective communication with dental labs to deliver quality dental work with high efficiency.

**Undercut Check** 

Bite Check

Margin Line Auto Extraction

Tooth Marking

Coordinate Adjustment

Direct Export into exocad