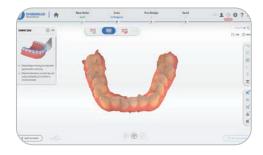

### Intuitive UI

Neater and more user-friendly interface. More flexible workflow.

### Al Scan

Automatically identifies and filters out any unnecessary soft tissue data during scanning, resulting in a quicker and cleaner scan process.

# **Clinical Toolkit**

The clinical toolkit assists dentists to evaluate and pre-design the scanned data in their own clinic. It facilitates effective communication with dental labs to deliver quality dental work with high efficiency.