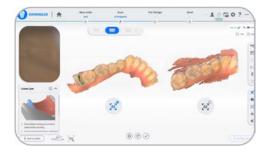

# Standard and Unlimited - Seamless Collaboration for Dentists and Technichians

Shining 3D Scanner helps streamline collaboration between clinics and labs to achieve efficient and effective restorative works.

### **Cloud Data Platform**

SHINING 3D's cloud data platform enables secure data transmission, making it convenient for communication between clinics and dental labs.