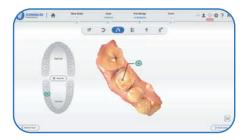

# **Clinical Toolkit**

The clinical toolkit assists dentists to evaluate and pre-design the scanned data in their own clinic. It facilitates effective communication with dental labs to deliver quality dental work with high efficiency.

**Undercut Check** 

Bite Check

Margin Line Auto Extraction

Tooth Marking

Coordinate Adjustment

Direct Export into exocad