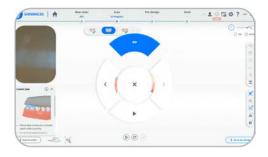

### **Motion Sensing**

Dentists can scan with minimal contact with the computer, ensuring a safe and efficient scan experience.