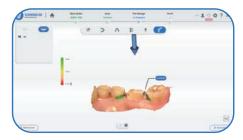

# **Clinical Toolkit**

The clinical toolkit assists dentists to evaluate and pre-design the scanned data in their own clinic. It facilitates effective communication with dental labs to deliver quality dental work with high efficiency.

**Undercut Check** 

Bite Check

Margin Line Auto Extraction

Tooth Marking

Coordinate Adjustment

Direct Export into exocad